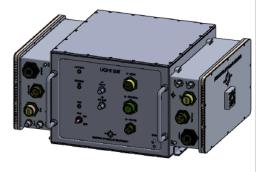

# "Light Suite"

The low SWaP "Light Suite" designed for small platforms installations.

The system supports Electronic Intelligence (ELINT) operations in addition to state of the art Electronic Warfare capabilities that may use in various operational scenarios including Self Protection and Escort Jamming.