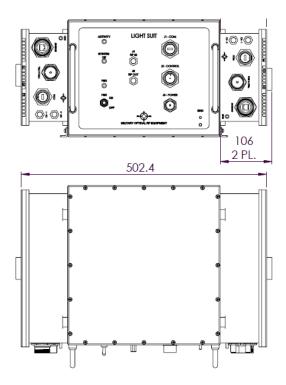

## **Mechanical Dimension**

MORE\_LS\_06\_21\_un

18, Hasivim St., P.O.B 7551, Kiryat Matalon Petach-Tikva, 49517, Israel sales@eimmore.co.il Cell: 054-5611238 Tel: 972-3-9208200, Fax: 972-3-9215010 A MEMBER OF **E M** GROUP www.eimmore.co.il